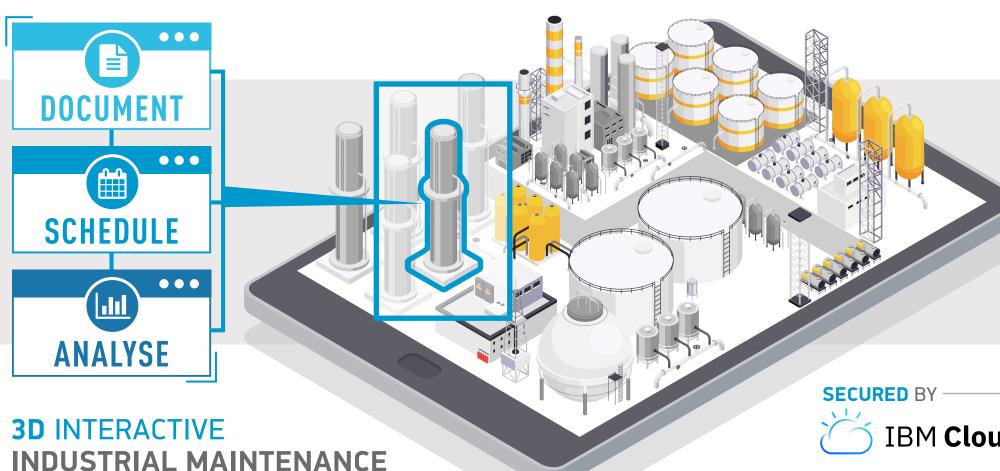

KEEP IT Simple

Simplify operation and maintenance management.

**WEB APPLICATION** 

### ➡ INTERACTIVE AND CONFIGURABLE FUNCTIONALITIES

## **EDMS**

#### **OPERATION & MAIN-TENANCE MANUALS MANAGEMENT**

Simply access to relevant data and documents with a powerfull search engine.

Link documents to smart drawings, 360° views and 3D models.

## **CMMS**

### **COMPUTERISED** MAINTENANCE MANA-**GEMENT SYSTEM**

Schedule easily your work orders and allocate ressources in a click. Manage your assets with real time KPI. Connect to SCADA and ERP with API.