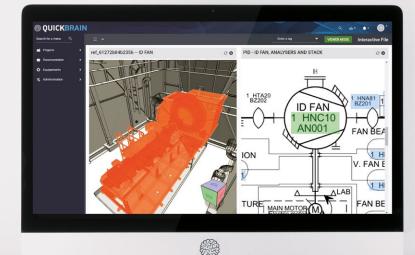

# **3D View**

### **3D VISUALIZATION OF WORKING ENVIRONMENT**

Massive integration of 360° photos, videos and 3D models (BIM) to make operation and maintenance smarter.

« QUICKBRAIN speeds up recurring information searches to save time. >>